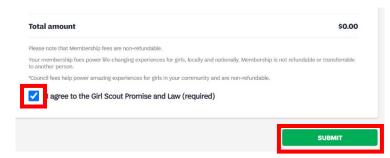

- 5. Select your "Lifetime Membership Renewal"
- 6. Your payment type will be "None"
- 7. Select "Submit Member Details" to update your cart
  - a. **Note**: You are given the option to "Remove Participant" if you wish to remove them from your cart
- 8. On the next page, select "Review Cart"a. Note: Your cart should have the \$0.00 total amount
- 9. Check the box to agree to the Girl Scout Promise and Law
  - a. **Note:** You are given a second option to "Remove Participant if you wish to remove them from your cart

- 10. Scroll down and select the "Submit" button to complete your membership registration
  - a. **Note**: This button will not be selectable unless you agree to the Girl Scout Promise and Law