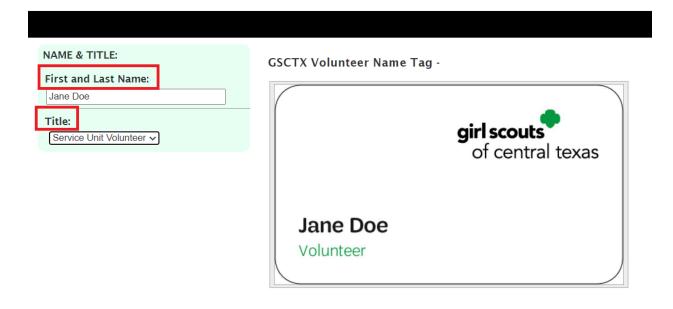

Step 3: Complete the field titled 'First and Last Name'. Then, select either 'Volunteer' or 'Service Unit Volunteer' from the drop-down menu. You will be able to review how the name tag will look on the screen to the right of the fields. Select 'Check Out' when you have reviewed and ensured everything is correct on this name tag.