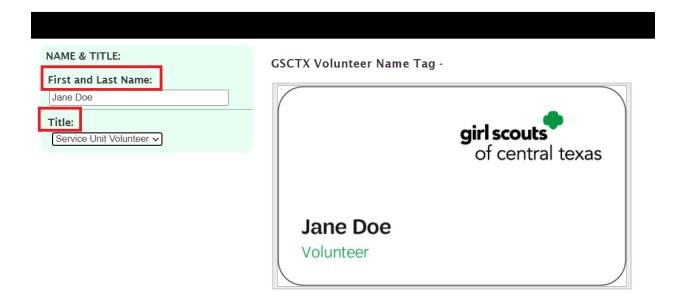

Step 3: Complete the field titled 'First and Last Name'. Then, select either 'Volunteer' or 'Service Unit Volunteer' from the drop-down menu. You will be able to see how your name tag will look on the screen to the right of the fields. Select 'Check Out' when you have reviewed and ensured everything is correct on your name tag.