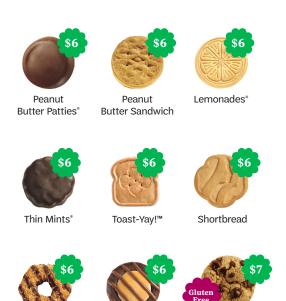

Create moments of joy!

When you purchase Girl Scout Cookies you are investing in a girl's future.

Create moments of joy!

When you purchase Girl Scout Cookies you are investing in a girl's future.

Caramel

deLites\*

Adventurefuls

To order cookies, contact:

Caramel

Chocolate Chip

To order cookies, contact:

To order cookies, contact: